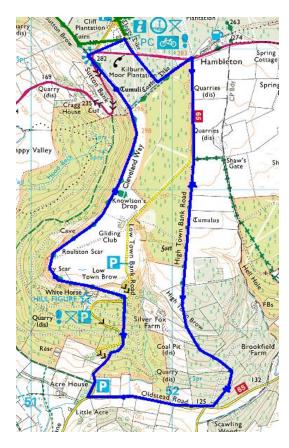

Scarth Wood Moor - Whorlton Moor - Lime Kiln Bank 5.02 miles

Moors Centre – C W – Cold Kirby - 5.02 miles (flat as it comes)

Moors Centre – White Horse - 4.87 miles

Sneck Yate Bank – H Paradise Fm –

Dale Town Common – 3.66 miles