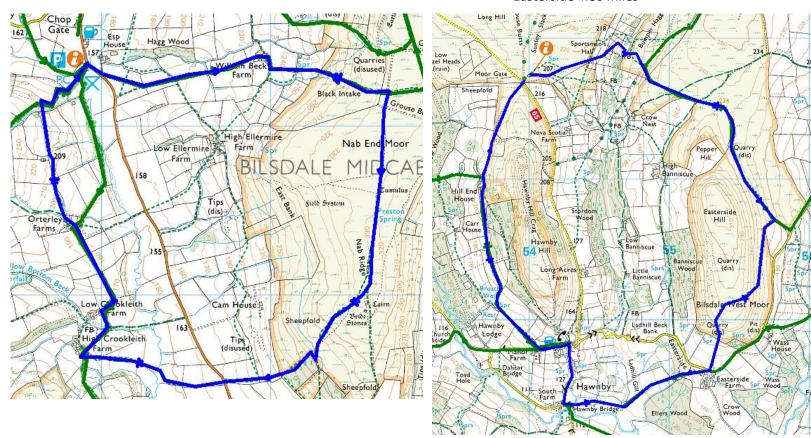

Chop Gate – Wm Beck Fm – Sth – W – Crookleith Fm – 4.57 miles

## Hawnby – Hawnby Hiil – Moorgate – Easterside 4.86 miles

Redcar – Saltburn Linear beach Walk. Need Cars at both ends - 4.05 miles