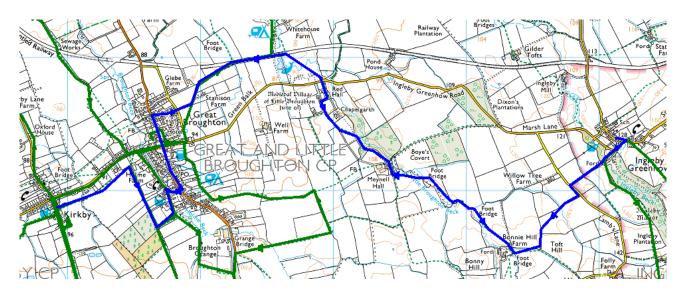

## Kirkby – Gt B – Ingleby 5 Pub Walk (Return Transport required) 4.6 miles

Clay Bank – Wainstones – Urra – 4.46 miles

Osmotherley – Thimbleby – Sandpit lane 4.84 miles

Gowerdale (twixt Hawnby and Sneck Yate Bank) 4.76 miles