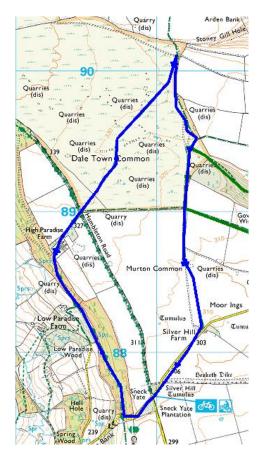

Scarth Wood Moor - Whorlton Moor - Lime Kiln Bank 5.02 miles

Moors Centre – C W – Cold Kirby - 5.02 miles (flat as it comes)

Moors Centre – White Horse - 4.87 miles

Sneck Yate Bank – H Paradise Fm –

Dale Town Common – 3.66 miles