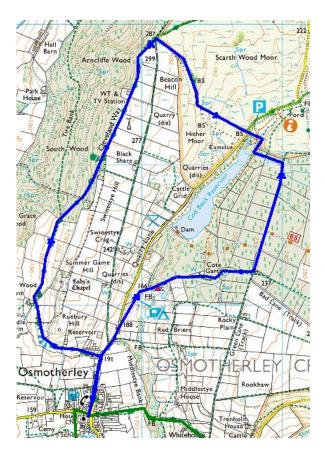

Scarth Wood Moor - Whorlton Moor - Lime Kiln Bank 5.02 miles

Moors Centre – C W – Cold Kirby - 5.02 miles (flat as it comes)

Moors Centre – White Horse - 4.87 miles

Sneck Yate Bank – H Paradise Fm –

Dale Town Common – 3.66 miles