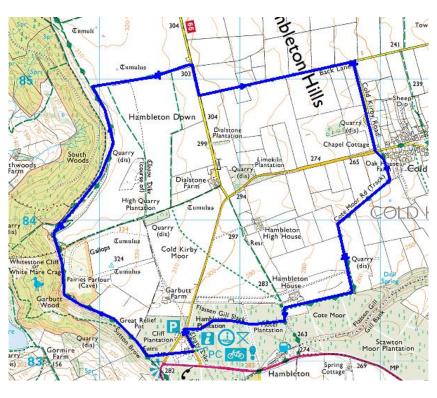

Scarth Wood Moor - Whorlton Moor - Lime Kiln Bank 5.02 miles

Moors Centre – C W – Cold Kirby - 5.02 miles (flat as it comes)

Moors Centre – White Horse - 4.87 miles

Sneck Yate Bank – H Paradise Fm –

Dale Town Common – 3.66 miles