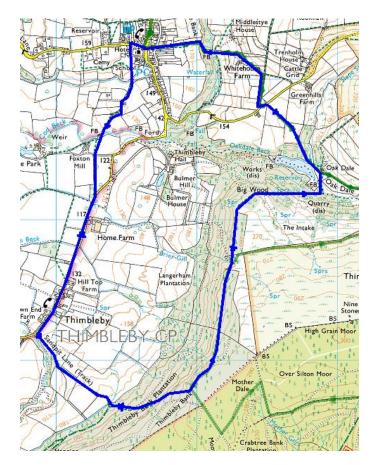

## Kirkby – Gt B – Ingleby 5 Pub Walk (Return Transport required) 4.6 miles

Clay Bank – Wainstones – Urra – 4.46 miles

Osmotherley – Thimbleby – Sandpit lane 4.84 miles

Gowerdale (twixt Hawnby and Sneck Yate Bank) 4.76 miles