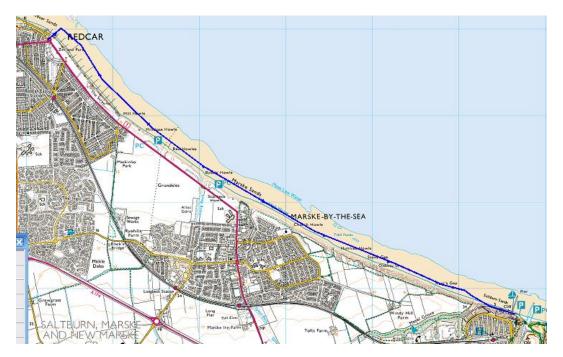

## Hawnby – Hawnby Hiil – Moorgate – Easterside 4.86 miles

Redcar – Saltburn Linear beach Walk. Need Cars at both ends - 4.05 miles