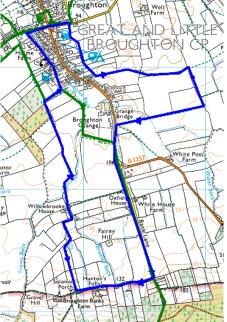

Guisborough – Cleveland St – Woods – Belmangate 4.5 miles

ROUGHTON White Pos -Faire) Hill

Kirkby - Cold Moor 5.05 miles

Hob Hole – Baysdale Ciruit 4.7 miles

Gt Broughton Field Walk 4.45 miles