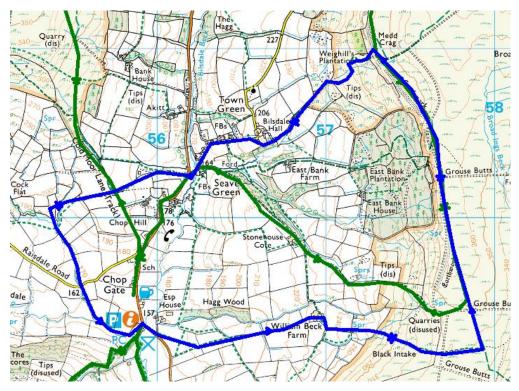

Guisborough – Cleveland St – Woods – Belmangate 4.5 miles

ROUGHTON White Pos -Faire) Hill

Kirkby - Cold Moor 5.05 miles

Hob Hole – Baysdale Ciruit 4.7 miles

Gt Broughton Field Walk 4.45 miles