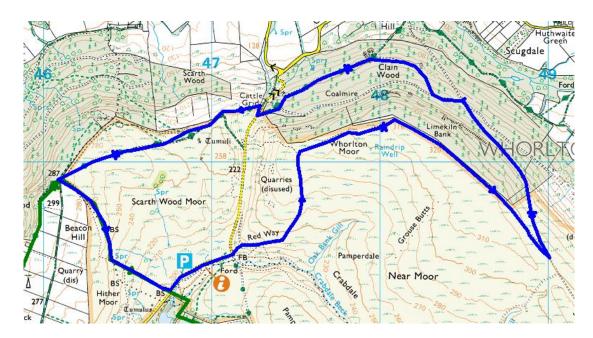

Scarth Wood Moor - Whorlton Moor - Lime Kiln Bank 5.02 miles

Moors Centre – C W – Cold Kirby - 5.02 miles (flat as it comes)

Moors Centre – White Horse - 4.87 miles

Sneck Yate Bank – H Paradise Fm –

Dale Town Common – 3.66 miles