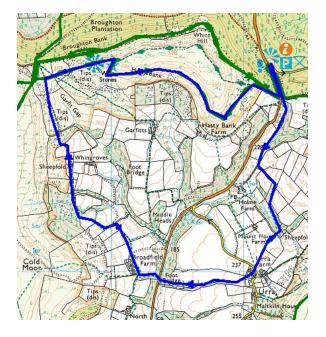

## Kirkby – Gt B – Ingleby 5 Pub Walk (Return Transport required) 4.6 miles

Clay Bank – Wainstones – Urra – 4.46 miles

Osmotherley – Thimbleby – Sandpit lane 4.84 miles

Gowerdale (twixt Hawnby and Sneck Yate Bank) 4.76 miles