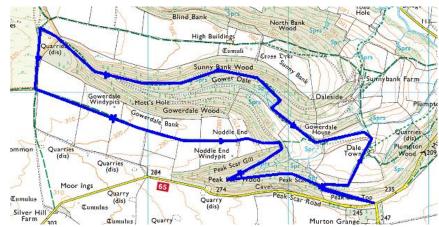

## Kirkby – Gt B – Ingleby 5 Pub Walk (Return Transport required) 4.6 miles

Clay Bank – Wainstones – Urra – 4.46 miles

Osmotherley – Thimbleby – Sandpit lane 4.84 miles

Gowerdale (twixt Hawnby and Sneck Yate Bank) 4.76 miles