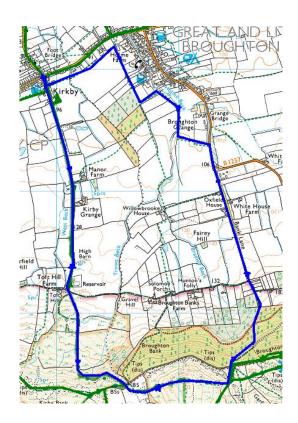

## Kirkby – Gt B – Ingleby 5 Pub Walk (Return Transport required) 4.6 miles

Clay Bank – Wainstones – Urra – 4.46 miles

Osmotherley – Thimbleby – Sandpit lane 4.84 miles

Gowerdale (twixt Hawnby and Sneck Yate Bank) 4.76 miles