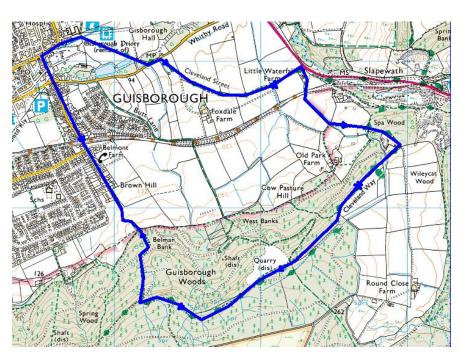

Guisborough – Cleveland St – Woods – Belmangate 4.5 miles

ROUGHTON White Pos -Faire) Hill

Kirkby - Cold Moor 5.05 miles

Hob Hole – Baysdale Ciruit 4.7 miles

Gt Broughton Field Walk 4.45 miles