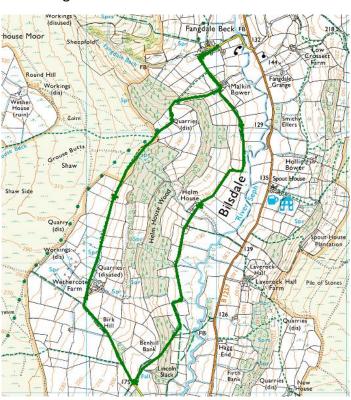

#### A Further set of Local Walks

**Esklets.** Park at Wood End, past Westerdale (NZ652037). SSE following Esk Valley Way to footbridge. South on Esk Valley Way to old railway line. 1km NW along railway track. N on footpath to Nab, High House and Wood End. Distance: 7.4 km (using BOS\* technology)

Raisdale. Park at top of Carlton Bank (NZ524029). S on track past Thwaites House, Staindale, Raisdale Beck to Raisdale Mill. West on Mill Lane to top of ridge. NW to Brian's Pond, then N along Bilsdale West Moor to Carlton Bank top. BOS distance: 7.8 km. (5.2 km if you go direct to Brian's Pond from the start of the Raisdale Mill Plantation.)