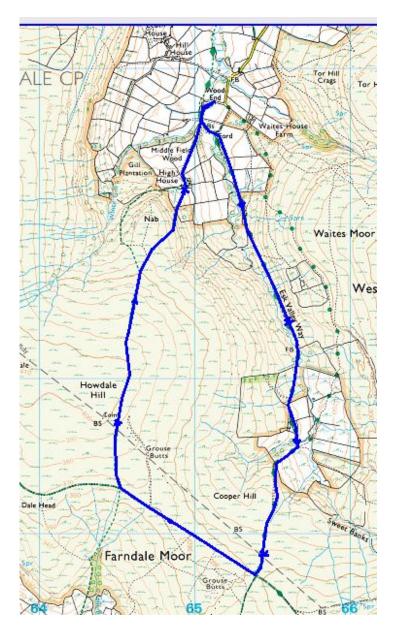

#### A Further set of Local Walks

**Esklets.** Park at Wood End, past Westerdale (NZ652037). SSE following Esk Valley Way to footbridge. South on Esk Valley Way to old railway line. 1km NW along railway track. N on footpath to Nab, High House and Wood End. Distance: 7.4 km (using BOS\* technology)