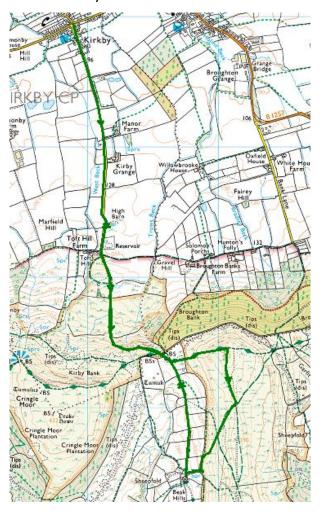

### Chop Gate village Hall - Measured 3.5m

Ingleby Greenhow - Measured 4.13 m

Fangdale Beck - Measured 4 m

Kirkby Measured - 5.2 m