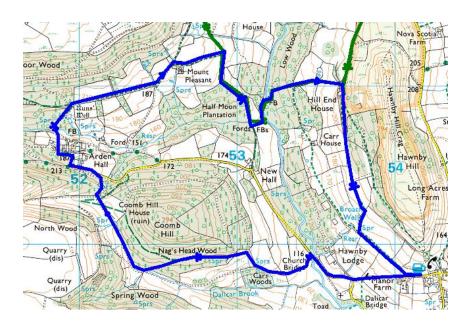

d End, past Westerdale (NZ652037). SSE following Esk Valley Way to footbridge. South on Esk Valley Way to old railway line. 1km NW along railway track. N on footpath to Nab, High House and Wood End. Distance: 7.4 km (using BOS\* technology)



Raisdale. Park at top of Carlton Bank (NZ524029). S on track past Thwaites House, Staindale, Raisdale Beck to Raisdale Mill. West on Mill Lane to top of ridge. NW to Brian's Pond, then N along Bilsdale West Moor to Carlton Bank top. BOS distance: 7.8 km. (5.2 km if you go direct to Brian's Pond from the start of the Raisdale Mill Plantation.)



### Chop Gate village Hall - Measured 3.5m



Ingleby Greenhow - Measured 4.13 m



Fangdale Beck - Measured 4 m



Kirkby Measured - 5.2 m



# Hawnby Church - Measured 5.2m

### Lordstones - Measured 5.5m





Kildale - Measured 5.6m



## Hazelhead – Measured 5.5m