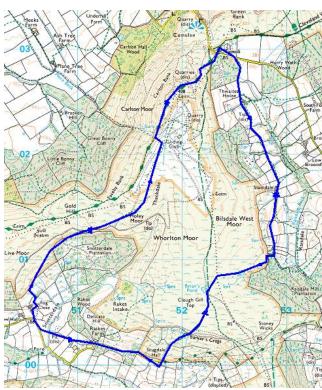

Raisdale. Park at top of Carlton Bank (NZ524029). S on track past Thwaites House, Staindale, Raisdale Beck to Raisdale Mill. West on Mill Lane to top of ridge. NW to Brian's Pond, then N along Bilsdale West Moor to Carlton Bank top. BOS distance: 7.8 km. (5.2 km if you go direct to Brian's Pond from the start of the Raisdale Mill Plantation.)