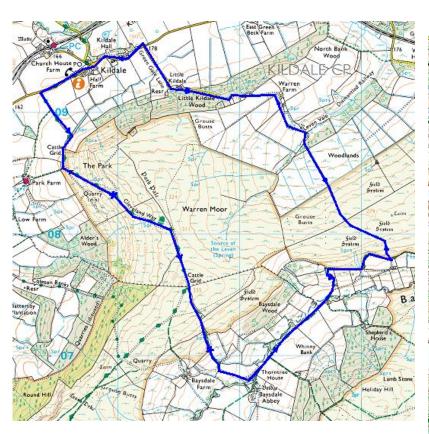

037). SSE following Esk Valley Way to footbridge. South on Esk Valley Way to old railway line. 1km NW along railway track. N on footpath to Nab, High House and Wood End. Distance: 7.4 km (using BOS\* technology)



Raisdale. Park at top of Carlton Bank (NZ524029). S on track past Thwaites House, Staindale, Raisdale Beck to Raisdale Mill. West on Mill Lane to top of ridge. NW to Brian's Pond, then N along Bilsdale West Moor to Carlton Bank top. BOS distance: 7.8 km. (5.2 km if you go direct to Brian's Pond from the start of the Raisdale Mill Plantation.)



### Chop Gate village Hall - Measured 3.5m



Ingleby Greenhow - Measured 4.13 m



Fangdale Beck - Measured 4 m



Kirkby Measured - 5.2 m



# Hawnby Church - Measured 5.2m

### Lordstones - Measured 5.5m





Kildale - Measured 5.6m



## Hazelhead – Measured 5.5m