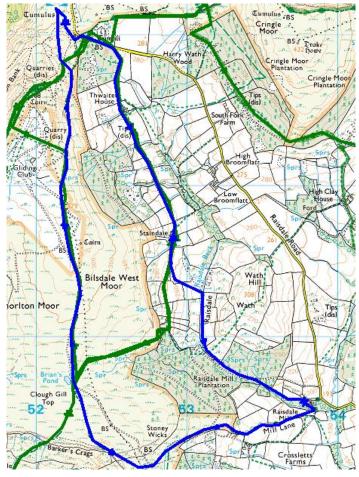

Raisdale. Park at top of Carlton Bank (NZ524029). S on track past Thwaites House, Staindale, Raisdale Beck to Raisdale Mill. West on Mill Lane to top of ridge. NW to Brian's Pond, then N along Bilsdale West Moor to Carlton Bank top. BOS distance: 7.8 km. (5.2 km if you go direct to Brian's Pond from the start of the Raisdale Mill Plantation.)