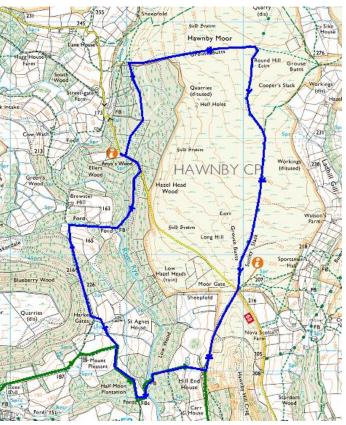

ay to footbridge. South on Esk Valley Way to old railway line. 1km NW along railway track. N on footpath to Nab, High House and Wood End. Distance: 7.4 km (using BOS\* technology)



Raisdale. Park at top of Carlton Bank (NZ524029). S on track past Thwaites House, Staindale, Raisdale Beck to Raisdale Mill. West on Mill Lane to top of ridge. NW to Brian's Pond, then N along Bilsdale West Moor to Carlton Bank top. BOS distance: 7.8 km. (5.2 km if you go direct to Brian's Pond from the start of the Raisdale Mill Plantation.)



### Chop Gate village Hall - Measured 3.5m



Ingleby Greenhow - Measured 4.13 m



Fangdale Beck - Measured 4 m



Kirkby Measured - 5.2 m



# Hawnby Church - Measured 5.2m

### Lordstones - Measured 5.5m





Kildale - Measured 5.6m



## Hazelhead – Measured 5.5m